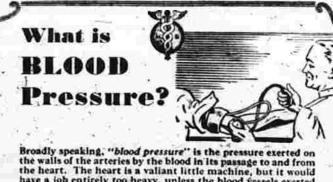

have a job entirely too heavy, unless the blood vessels exerte their muscular and elastic tissue in the propulsion of the blood, to help the heart keep up circulation. In the maintenance of blood pressure, several factors are concerned: The force and frequency of heart action, the elas-ticity of the vessel walls, the consistency of the blood itself and the total amount of blood in the body.

As a rule, high blood pressure is caused by intensity of living and long continued emotional disturbances, such as fear, worry; chronic tobacco or alcohol poisoning, and, as Osler says: "The habit of working hard, playing bard, drinking hard, smoking hard, and eventually having hard arteries." High blood pressure has been called "Americanitis" because of the relation to physical and mental strain.

You should not have an obsession about your "blood pres-sure." neither should you neglect it. High pressure is an effort by the body to overcome a diseased condition. Have your doc-tor locate the trouble and correct it as far as possible by health habits to fit your special needs. "If there is anything wrong to worry about in your blood pressure after forty, it is probably because you neglected it before forty."